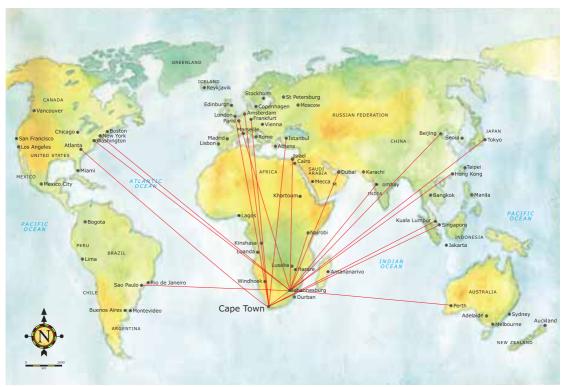

## ESTIMATED FLYING TIMES

|    | timated flying time betweer<br>thin South Africa                                                 | n various destinations                                             |
|----|--------------------------------------------------------------------------------------------------|--------------------------------------------------------------------|
| •  | Johannesburg<br>Durban<br>Port Elizabeth<br>Johannesburg – Livingstor<br>Johannesburg – Sun City | 1 hr 50 min<br>1 hr 55 min<br>1 hr 15 min<br>1 hr 30 min<br>40 min |
|    | timated flying time betwee                                                                       | en destination Cape                                                |
| To | wn and International cities                                                                      |                                                                    |
| •  | Atlanta                                                                                          | 18 hrs 25 min                                                      |
| •  | Boston                                                                                           | 25 hrs 50 min                                                      |
| •  | Copenhagen                                                                                       | 14 hrs 50 min                                                      |
| •  | Dubai                                                                                            | 10 hrs 10 min                                                      |
| •  | Edinburgh                                                                                        | 12 hrs                                                             |
| •  | Frankfurt                                                                                        | 10 hrs 30 min                                                      |
| •  | Hong Kong                                                                                        | 16 hrs                                                             |
| •  | London                                                                                           | 11 hrs 30 min                                                      |
| •  | Melbourne                                                                                        | 20 hrs 50 min                                                      |
| •  | Nairobi                                                                                          | 6 hrs 10 min                                                       |
| •  | New York                                                                                         | 19 hrs                                                             |
| •  | Perth                                                                                            | 11 hrs 15 min                                                      |
| •  | Sao Paulo                                                                                        | 11 hrs 45 min                                                      |
| •  | Singapore                                                                                        | 13 hrs 35 min                                                      |
| •  | Vancouver                                                                                        | 21 hrs 35 min                                                      |
|    |                                                                                                  |                                                                    |